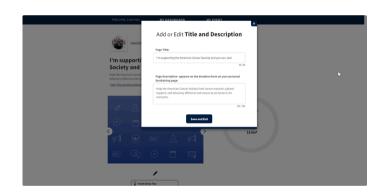

    I'm support
    Society and
    What for small and a state of the sta
- Add Title and a Description.

  Title will appear bolded on your page.

  Description will be on your donation form.