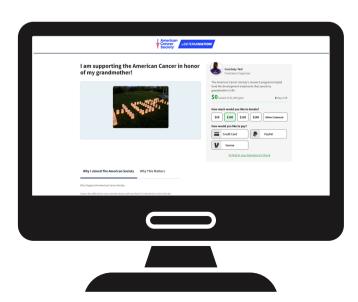

#### **Donation Experience**

1

Now that your page is updated, it is time to share a link to it through social media or by copying to send via text or email.

2

Donor clicks on the link to your personal page. Checks out why you are supporting the American Cancer Society and decides to make a donation.

Donors have the option to pay by Credit Card, PayPal, Venmo or Apple Pay (if they are on an iOS device)

3

Let's explore the different ways a donor can make a donation, we will walk through each donation method on the follow pages of the guide.