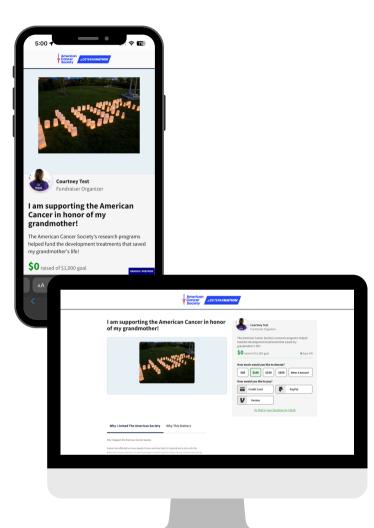

# **P2P Donation Experience**



Every cancer. Every life.

#### **Overview**

Participants can personalize their donation form to share why they support the American Cancer Society on our P2P fundraising websites. Donors have more ways to give on team and personal pages.

- Participants add a profile picture and reason they fundraise into their donation form.
- Donors can donate through Credit Card, PayPal,
   Venmo, and Apple Pay (available on iOS devices)

#### **Goal of Donation Experience**

Make it is easier for donors to understand why you fundraise for the American Cancer Society and give them more options to donate.

#### In this guide:

<u>Personal Page Customization</u>
<u>Donation Experience - Credit Card or PayPal</u>
<u>Donation Experience - Apple or Venmo</u>
<u>FAQ</u>



## **Personal Page Customization**

- From the **Dashboard**, participants can customize their personal page to share why they support the American Cancer Society.
  - WE MANIGHTON TO THE TOTAL TO TH
- Update **profile picture**, it will appear on your donation form.



- Share a **photo** of the person/people you participate for or from your event. You can also add a link to a YouTube video.
  - Upload Photos and/or Video

    Transcriptoria production grade and an option of a state.

    I'm support
    Society and
    What for small and a state of the sta
- Add Title and a Description.

  Title will appear bolded on your page.

  Description will be on your donation form.







#### **Donation Experience**

1

Now that your page is updated, it is time to share a link to it through so