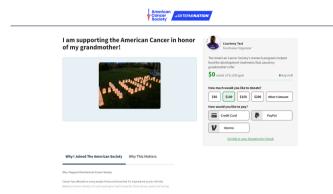

Donors have the option to pay by Credit Card, PayPal, Venmo or Apple Pay (if they are on an iOS device)

3

Let's explore the different ways a donor can make a donation, we will walk through each donation method on the follow pages of the guide.

## **Donation Experience - Apple Pay or Venmo**

If the donor selects Apple Pay or Venmo, they will be directed to an express donation form where they will quickly be able to complete a donation through those apps.