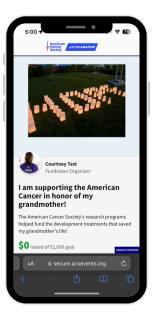

## **Personal Page Customization**

- From the **Dashboard**, participants can customize their personal page to share why they support the American Cancer Society.
  - WE MANIGHTON TO THE TOTAL TO TH
- Update **profile picture**, it will appear on your donation form.

- Share a **photo** of the person/people you participate for or from your event. You can also add a link to a YouTube video.
  - Upload Photos and/or Video

    Transcriptoria production grade and an option of a state.

    I'm support
    Society and
    What for small and a state of the sta
- Add Title and a Description.

  Title will appear bolded on your page.

  Description will be on your donation form.