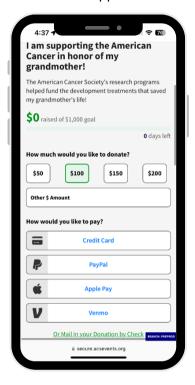

- Participants add a profile picture and reason they fundraise into their donation form.
- Donors can donate through Credit Card, PayPal,
   Venmo, and Apple Pay (available on iOS devices)

    I'm support
    Society and
    What for small and a state of the sta
- Add Title and a Description.

  Title will appear bolded on your page.

  Description will be on your donation form.

Donors have the option to pay by Credit Card, PayPal, Venmo or Apple Pay (if they are on an iOS device)

3

Let's explore the different ways a donor can make a donation, we will walk through each donation method on the follow pages of the guide.