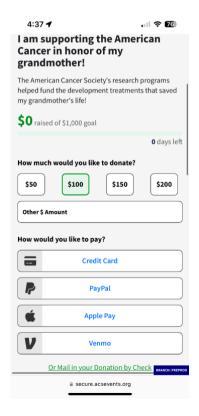

## **Donation Experience - Apple Pay or Venmo**

If the donor selects Apple Pay or Venmo, they will be directed to an express donation form where they will quickly be able to complete a donation through those apps.

Donor visits a team or personal page, enters donation amount and selects Apple or Venmo

Donor selects Donate button

Donor selects payment type

Donor selects Apple Pay

Donor selects Venmo