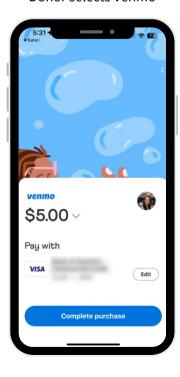

## **Donation Experience - Apple Pay or Venmo**

If the donor selects Apple Pay or Venmo, they will be directed to an express donation form where they will quickly be able to complete a donation through those apps.

Donor visits a team or personal page, enters donation amount and selects Apple or Venmo

Donor selects Donate button

Donor selects payment type

Donor selects Apple Pay

Donor selects Venmo