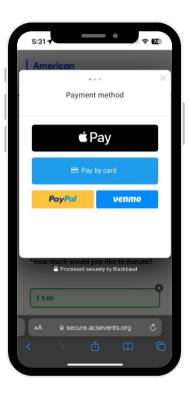

## **Donation Experience - Apple Pay or Venmo**

If the donor selects Apple Pay or Venmo, they will be directed to an express donation form where they will quickly be able to complete a donation through those apps.

Donor visits a team or personal page, enters donation amount and selects Apple or Venmo

Donor selects Donate button

Donor selects payment type

Donor selects Apple Pay

Donor selects Venmo