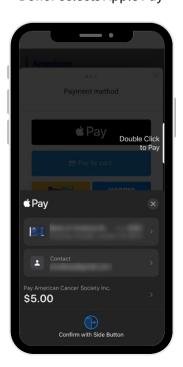

Donor visits a team or personal page, enters donation amount and selects Apple or Venmo

Donor selects Donate button

Donor selects payment type

Donor selects Apple Pay

Donor selects Venmo