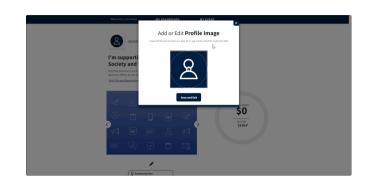

## **Personal Page Customization**

- From the **Dashboard**, participants can customize their personal page to share why they support the American Cancer Society.
  - WE MANIGHTON TO THE TOTAL TO TH
- Update **profile picture**, it will appear on your donation form.