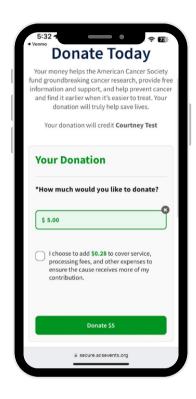

# **Donation Experience - Credit Card or PayPal**

If the donor selects Credit Card or PayPal, they will taken to our traditional form and they will be able to:

- Search for matching gift partner
- Update display preferences
- Send a note to the participant they are donating to

## **Donation Experience - Apple Pay or Venmo**

If the donor selects Apple Pay or Venmo, they will be directed to an express donation form where they will quickly be able to complete a donation through those apps.