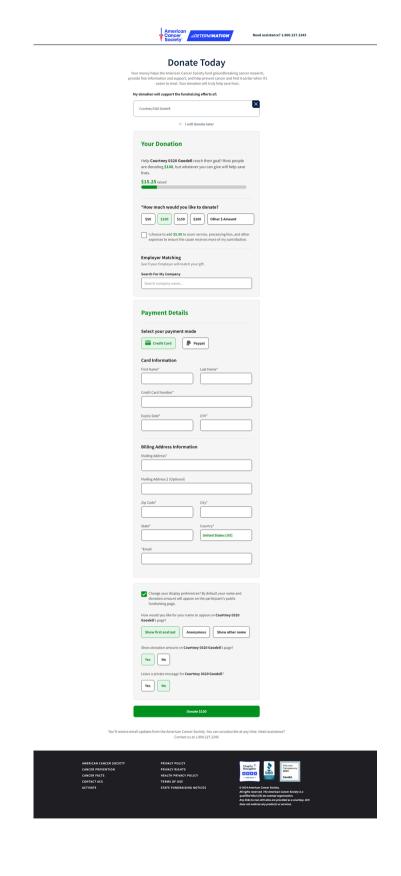

# **Donation Experience - Credit Card or PayPal**

If the donor selects Credit Card or PayPal, they will taken to our traditional form and they will be able to:

- Search for matching gift partner
- Update display preferences
- Send a note to the participant they are donating to